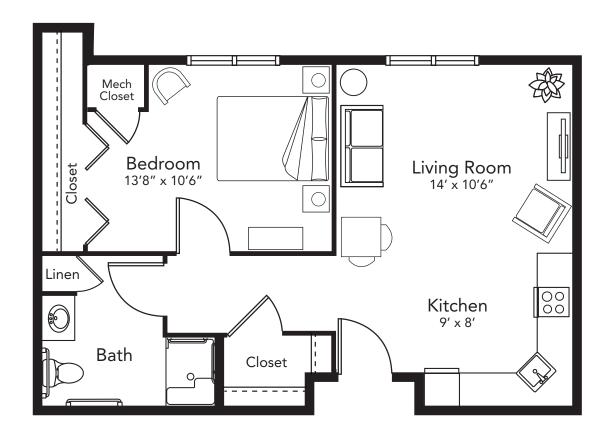

## One Bedroom 623 square feet

Apartment features: full kitchen with appliances, full bath with safety features

Monthly rent includes: property taxes, maintenance, electricity, water, heat/air, "Senior TV" service with